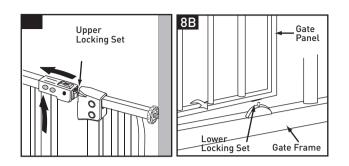

## **OPERATION**

8. Close the gate until it is fully locked with Upper and Lower Locking sets engaged.

TOP VIEW OF GATE

Gate in CLOSED position

9. For easy walk through use Smart Stay Open System: To engage the Smart Stay Open System swing gate in chosen direction to its maximum opening. Gate will stay open (9A/9B). Close as required. Caution: Keep gate closed when children are present.

# PARTS LIST

- A Gate Panel
- B Upper Locking Set
- C Gate Release Switch
- D Smart Open-Hold System
- E Right Upper Corner
- F Tension Knobs
- G Bolts with Rubber Pads
- H Double-sided Adhesive Tape
- I Mounting Cups
- K Lower Locking Set