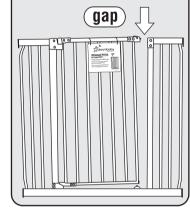

### THE GAP IN THIS GATE IS NOT A FAULT.

**NOTICE TO CUSTOMERS** 

THE GAP WILL DISAPPEAR WHEN THE GATE IS CORRECTLY INSTALLED.

www.dream-baby.co.nz

www.dreambabv.co.uk

www.dreambaby.com.au

- J Gate Frame