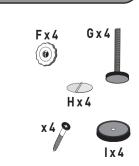

# PARTS LIST

- A Gate Panel
- B Upper Locking Set
- C Gate Release Switch
- D Smart Open-Hold System
- E Right Upper Corner
- F Tension Knobs
- G Bolts with Rubber Pads
- H Double-sided Adhesive Tape
- I Mounting Cups
- K Lower Locking Set