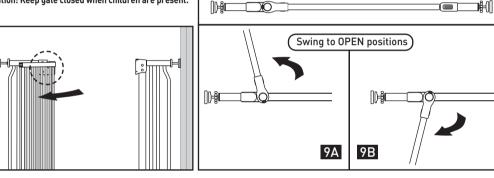

## **OPERATION**

8. Close the gate until it is fully locked with Upper and Lower Locking sets engaged.

TOP VIEW OF GATE

Gate in CLOSED position

9. For easy walk through use Smart Stay Open System: To engage the Smart Stay Open System swing gate in chosen direction to its maximum opening. Gate will stay open (9A/9B). Close as required. Caution: Keep gate closed when children are present.