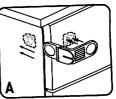

### To Install:

- Thoroughly clean and dry all surfaces.
- 2. With the Angle Lock assembled, position lock in position (A). Mark with pencil.
- While assembled, peel off backing tape and press firmly into position.
- 4. As with most adhesive products, stronger adhesion is achieved by allowing adhesive to set for several hours. If possible, allow 24 hours for maximum adhesion.