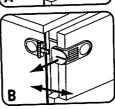

Push outward on the side release while opening the drawer etc. (B). Locks automatically when drawer etc. is closed.